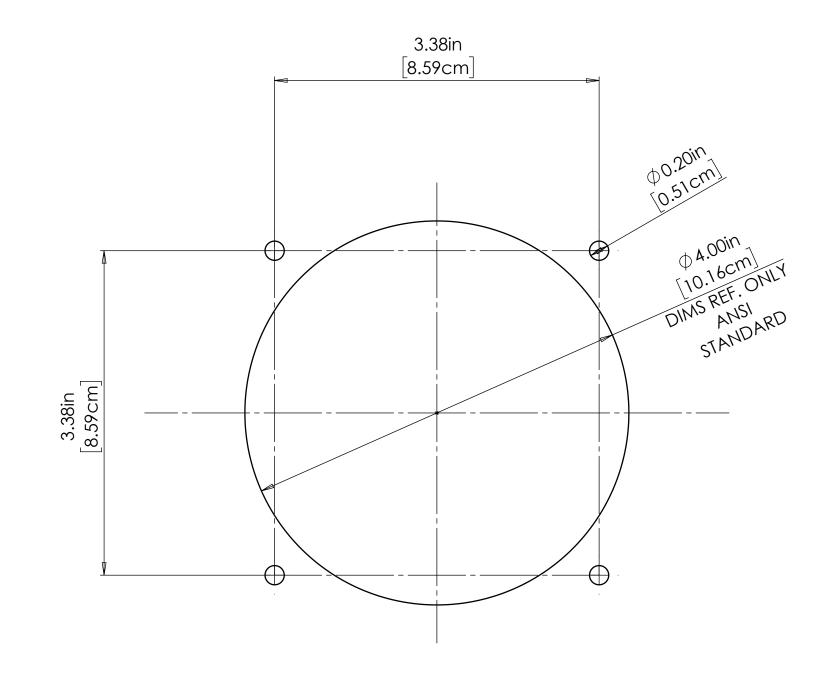

|      |                      | 50LID                                                                         | WORKS GEN                          | /G                                                                |                                                                               |                     |                      |                         |        |  |
|------|----------------------|-------------------------------------------------------------------------------|------------------------------------|-------------------------------------------------------------------|-------------------------------------------------------------------------------|---------------------|----------------------|-------------------------|--------|--|
|      |                      | SHALL NOT BE REPRODUCED                                                       |                                    | Y OF ELECTRO INDUSTRIES AND<br>FACTURE OR SALE OF APPARATUS<br>3. | Electro Industries/Gaugetech  1800 SHAMES DRIVE WESTBURY, NEW YORK 11590-1730 |                     |                      |                         |        |  |
|      |                      | TOLERANCES AND SYMBOL<br>ANSI/AMSE Y14.5M-1994 DIN<br>SPECIFIED ARE AFTER ADD | MENSIONS                           | MATERIAL:                                                         |                                                                               | TITLE: SHARK 250    |                      |                         |        |  |
|      |                      | DECIMALS<br>.XX ± 0.010<br>.XXX :±(0.005                                      | ANGLES<br>XX ± 0.5°<br>XX.X ± 0.1° | N/A                                                               |                                                                               | TITLE DESCRIPTION:  |                      |                         |        |  |
|      |                      | for 1st 5 inches<br>plus 0.001 each<br>additional inch.)                      | SURF.FINISH                        |                                                                   | DATE:<br>7/17/18                                                              | DIMENSIONAL DRAWING |                      |                         |        |  |
|      |                      | FOR DIMENSIONS NUSE DIGITAL DATA.                                             |                                    | ENGINEERING CHECK: TB  DOCUMENTATION CHECK: DS                    | DATE:<br>7/17/18<br>DATE:                                                     | -                   |                      |                         |        |  |
| SIZE | SCALE                | FILE NAME: E16971                                                             | 6-A-7-17-18.ZIP                    | 7/17/1                                                            |                                                                               |                     |                      |                         |        |  |
| D    | DO NOT SCALE DRAWING | PART NUME                                                                     | BER: E169                          | 9716                                                              |                                                                               | REV.NO              | change order<br>4733 | RELEASE DATE<br>7/17/18 | 1 OF 1 |  |