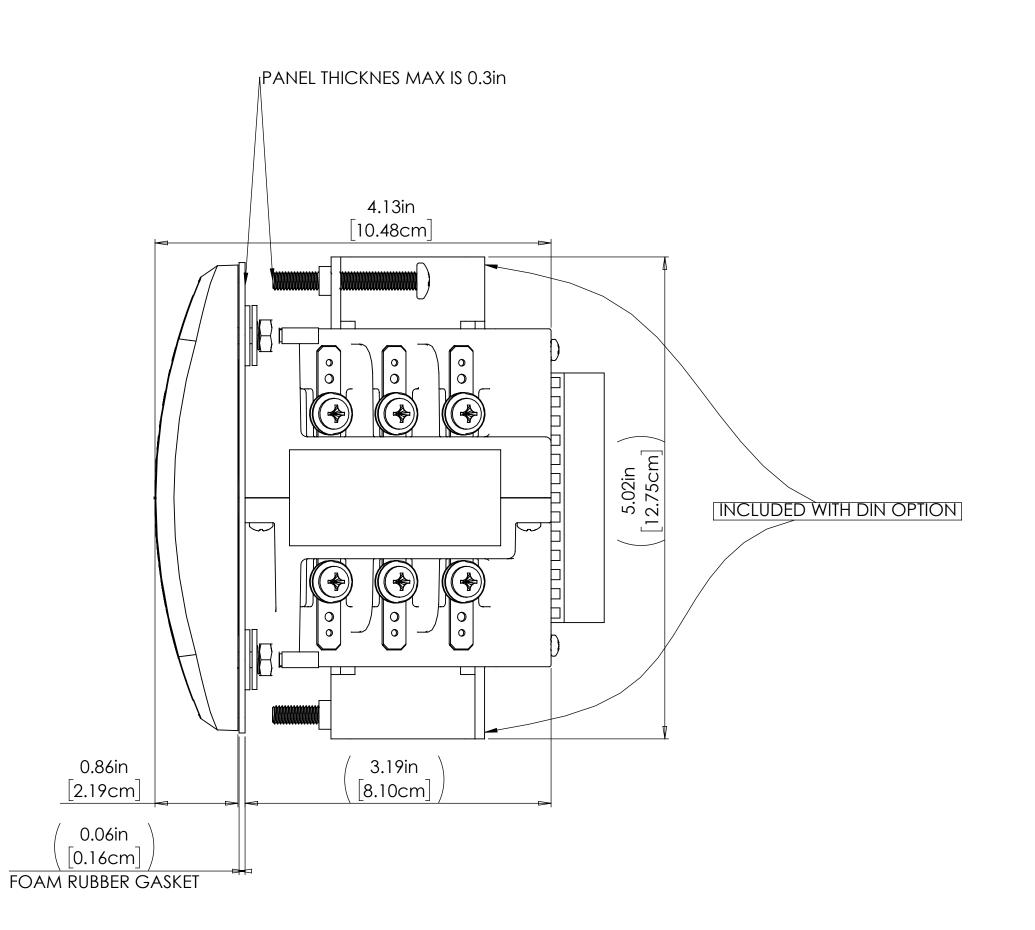

|      |                      | 50LID                                                                         | WORKS GEN                          | /G                                                                |                                                                               |                     |                      |                         |        |  |
|------|----------------------|-------------------------------------------------------------------------------|------------------------------------|-------------------------------------------------------------------|-------------------------------------------------------------------------------|---------------------|----------------------|-------------------------|--------|--|
|      |                      | SHALL NOT BE REPRODUCED                                                       |                                    | Y OF ELECTRO INDUSTRIES AND<br>FACTURE OR SALE OF APPARATUS<br>3. | Electro Industries/Gaugetech  1800 SHAMES DRIVE WESTBURY, NEW YORK 11590-1730 |                     |                      |                         |        |  |
|      |                      | TOLERANCES AND SYMBOL<br>ANSI/AMSE Y14.5M-1994 DIN<br>SPECIFIED ARE AFTER ADD | MENSIONS                           | MATERIAL:                                                         |                                                                               | TITLE: SHARK 250    |                      |                         |        |  |
|      |                      | DECIMALS<br>.XX ± 0.010<br>.XXX :±(0.005                                      | ANGLES<br>XX ± 0.5°<br>XX.X ± 0.1° | N/A                                                               |                                                                               | TITLE DESCRIPTION:  |                      |                         |        |  |
|      |                      | for 1st 5 inches<br>plus 0.001 each<br>additional inch.)                      | SURF.FINISH                        |                                                                   | DATE:<br>7/17/18                                                              | DIMENSIONAL DRAWING |                      |                         |        |  |
|      |                      | FOR DIMENSIONS NUSE DIGITAL DATA.                                             |                                    | ENGINEERING CHECK: TB  DOCUMENTATION CHECK: DS                    | DATE:<br>7/17/18<br>DATE:                                                     | -                   |                      |                         |        |  |
| SIZE | SCALE                | FILE NAME: E16971                                                             | 6-A-7-17-18.ZIP                    | 7/17/1                                                            |                                                                               |                     |                      |                         |        |  |
| D    | DO NOT SCALE DRAWING | PART NUME                                                                     | BER: E169                          | 9716                                                              |                                                                               | REV.NO              | change order<br>4733 | RELEASE DATE<br>7/17/18 | 1 OF 1 |  |