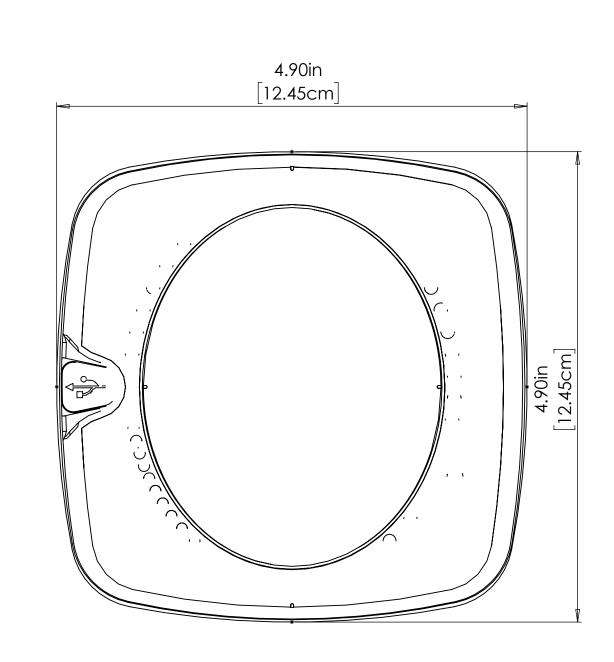

|      |                      | 50LID                                                                         | WORKS GEN                          | /G                                                                |                                                                               |                     |                      |                         |        |  |
|------|----------------------|-------------------------------------------------------------------------------|------------------------------------|-------------------------------------------------------------------|-------------------------------------------------------------------------------|---------------------|----------------------|-------------------------|--------|--|
|      |                      | SHALL NOT BE REPRODUCED                                                       |                                    | Y OF ELECTRO INDUSTRIES AND<br>FACTURE OR SALE OF APPARATUS<br>3. | Electro Industries/Gaugetech  1800 SHAMES DRIVE WESTBURY, NEW YORK 11590-1730 |                     |                      |                         |        |  |
|      |                      | TOLERANCES AND SYMBOL<br>ANSI/AMSE Y14.5M-1994 DIN<br>SPECIFIED ARE AFTER ADD | MENSIONS                           | MATERIAL:                                                         |                                                                               | TITLE: SHARK 250    |                      |                         |        |  |
|      |                      | DECIMALS<br>.XX ± 0.010<br>.XXX :±(0.005                                      | ANGLES<br>XX ± 0.5°<br>XX.X ± 0.1° | N/A                                                               |                                                                               | TITLE DESCRIPTION:  |                      |                         |        |  |
|      |                      | for 1st 5 inches<br>plus 0.001 each<br>additional inch.)                      | SURF.FINISH                        |                                                                   | DATE:<br>7/17/18                                                              | DIMENSIONAL DRAWING |                      |                         |        |  |
|      |                      | FOR DIMENSIONS NUSE DIGITAL DATA.                                             |                                    | ENGINEERING CHECK: TB  DOCUMENTATION CHECK: DS                    | DATE:<br>7/17/18<br>DATE:                                                     | -                   |                      |                         |        |  |
| SIZE | SCALE                | FILE NAME: E16971                                                             | 6-A-7-17-18.ZIP                    | 7/17/1                                                            |                                                                               |                     |                      |                         |        |  |
| D    | DO NOT SCALE DRAWING | PART NUME                                                                     | BER: E169                          | 9716                                                              |                                                                               | REV.NO              | change order<br>4733 | RELEASE DATE<br>7/17/18 | 1 OF 1 |  |