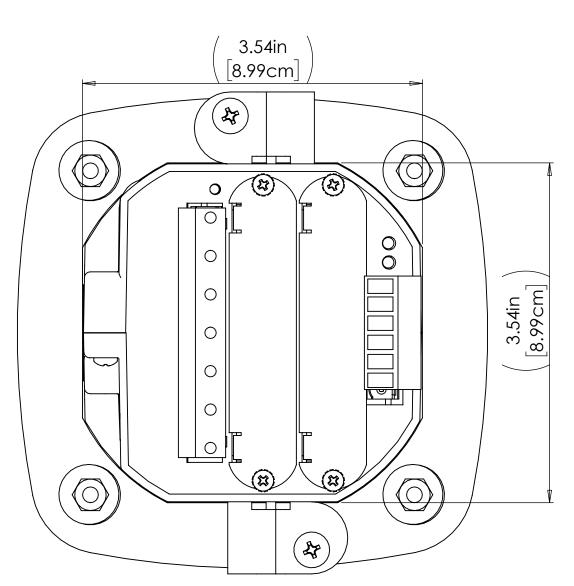

|      |                      | 50LID                                                                         | WORKS GEN                          | /G                                                                |                                                                               |                     |                      |                         |        |  |
|------|----------------------|-------------------------------------------------------------------------------|------------------------------------|-------------------------------------------------------------------|-------------------------------------------------------------------------------|---------------------|----------------------|-------------------------|--------|--|
|      |                      | SHALL NOT BE REPRODUCED                                                       |                                    | Y OF ELECTRO INDUSTRIES AND<br>FACTURE OR SALE OF APPARATUS<br>3. | Electro Industries/Gaugetech  1800 SHAMES DRIVE WESTBURY, NEW YORK 11590-1730 |                     |                      |                         |        |  |
|      |                      | TOLERANCES AND SYMBOL<br>ANSI/AMSE Y14.5M-1994 DIN<br>SPECIFIED ARE AFTER ADD | MENSIONS                           | MATERIAL:                                                         |                                                                               | TITLE: SHARK 250    |                      |                         |        |  |
|      |                      | DECIMALS<br>.XX ± 0.010<br>.XXX :±(0.005                                      | ANGLES<br>XX ± 0.5°<br>XX.X ± 0.1° | N/A                                                               |                                                                               | TITLE DESCRIPTION:  |                      |                         |        |  |
|      |                      | for 1st 5 inches<br>plus 0.001 each<br>additional inch.)                      | SURF.FINISH                        |                                                                   | DATE:<br>7/17/18                                                              | DIMENSIONAL DRAWING |                      |                         |        |  |
|      |                      | FOR DIMENSIONS NUSE DIGITAL DATA.                                             |                                    | ENGINEERING CHECK: TB  DOCUMENTATION CHECK: DS                    | DATE:<br>7/17/18<br>DATE:                                                     | -                   |                      |                         |        |  |
| SIZE | SCALE                | FILE NAME: E16971                                                             | 6-A-7-17-18.ZIP                    | 7/17/1                                                            |                                                                               |                     |                      |                         |        |  |
| D    | DO NOT SCALE DRAWING | PART NUME                                                                     | BER: E169                          | 9716                                                              |                                                                               | REV.NO              | change order<br>4733 | RELEASE DATE<br>7/17/18 | 1 OF 1 |  |